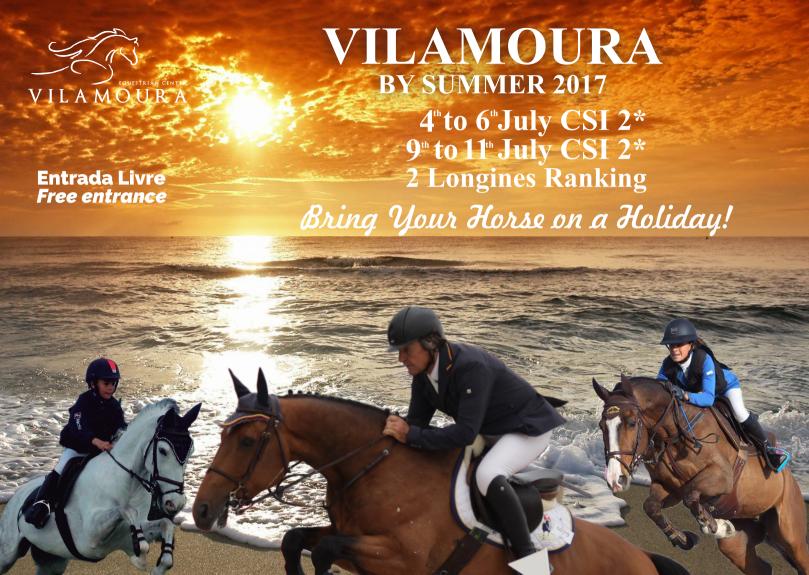

## 2 WEEKS

4th- 6th July | 9th- 11th July

## VILAMOURA BY SUMMER '17

WEEK  $1 - \text{CSI2*} + \text{CSN} \mid 4^{\text{th}} - 6^{\text{th}} \text{ July}$ 

|                           | WED    | THU    | FRI     |  |  |
|---------------------------|--------|--------|---------|--|--|
| 1,20                      | €1.000 | €1.000 | €1.000  |  |  |
| 1,30                      | €2.000 | €2.000 | €2.000  |  |  |
| 1,40                      | €3.000 | €3.000 | €24.600 |  |  |
| TOUR B                    |        |        |         |  |  |
| 1,10                      | €500   | €500   | €500    |  |  |
| NATIONAL CLASSES (3 days) |        |        |         |  |  |
| 80cm                      | 1.00m  | 4yo    | 5yo     |  |  |
|                           |        |        |         |  |  |

| WEEK       | 2 — | CSI2* | + | CSN | 9 <sup>th</sup> -11 <sup>th</sup> | [ul | v |
|------------|-----|-------|---|-----|-----------------------------------|-----|---|
| · · · LLIC | _   | CDIL  |   | CDI | - 11                              | Jul | 7 |

Bring your horse on a holiday!